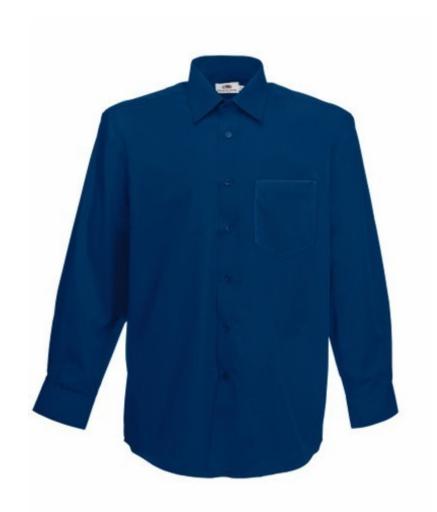

# FRUIT OF THE LOOM, POPLIN SHIRT, MEN'S LONG SLEEVE SHIRT, TEE SHIRT, L

### **Basic informations**

Size: L

Size: L

Package: 12 Length: 56 Width: 37 Height: 20

Color: Teget

## **Specification**

Fruit of the Loom, Poplin Shirt, men's long-sleeved shirt, weight, L. Men's long-sleeved men's business shirt, made up of 55% cotton and 45% polyester, normal cut, button-down shirts, adequate collar in shirt color, and cufflinks. Easy to maintain, not crowded. Branding: embroidery, flex, flock